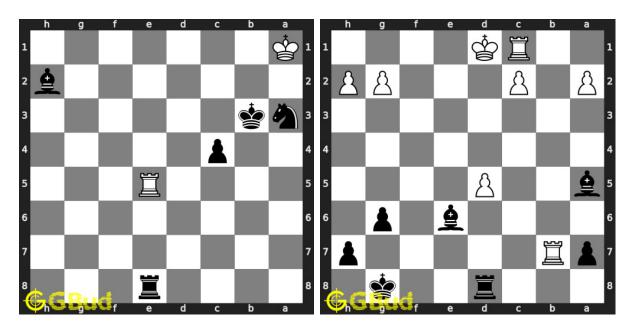

#### 167. Mate in 1 move

Level: easy, Next Move: Black Solution: https://gbud.in/g157k84

#### 168. Mate in 1 move

Level: easy, Next Move: White Solution: https://gbud.in/g157k84

#### 169. Gain rook

Level: medium, Next Move: White Level: medium, Next Move: White Solution: https://gbud.in/g157k84