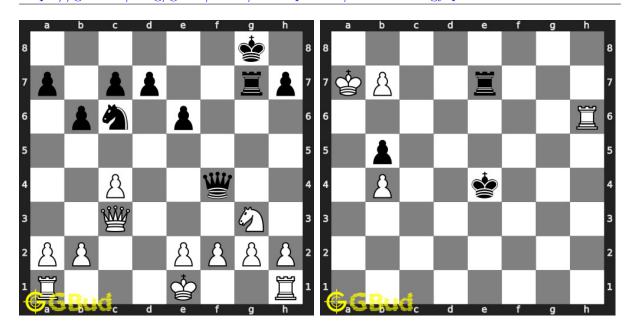

## Chess strategy puzzles 161 to 170

161. Mate in 2 moves

Level: medium, Next Move: White Solution: https://gbud.in/g157k84

162. Get a queen in two moves

Level: medium, Next Move: White Solution: https://gbud.in/g157k84

#### 163. Mate in 1 move

Level: easy, Next Move: Black Solution: https://gbud.in/g157k84

164. Mate in 1 move

Level: easy, Next Move: Black Solution: https://gbud.in/g157k84

#### 165. Mate in 1 move

Level: easy, Next Move: White Solution: https://gbud.in/g157k84

#### 166. Mate in 1 move

Level: easy, Next Move: White Solution: https://gbud.in/g157k84

#### 167. Mate in 1 move

Level: easy, Next Move: Black Solution: https://gbud.in/g157k84

#### 168. Mate in 1 move

Level: easy, Next Move: White Solution: https://gbud.in/g157k84

#### 169. Gain rook

Level: medium, Next Move: White Level: medium, Next Move: White Solution: https://gbud.in/g157k84

#### 170. Promote your pawn in 2 moves

Solution: https://gbud.in/g157k84

Figure 1: Solve other puzzles @ https://gbud.in/chsgppz