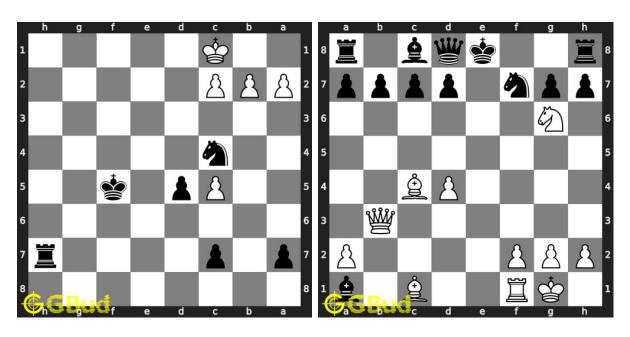

#### 170. Promote your pawn in 2 moves

Solution: https://gbud.in/g157k84

Figure 1: Solve other puzzles @ https://gbud.in/chsgppz