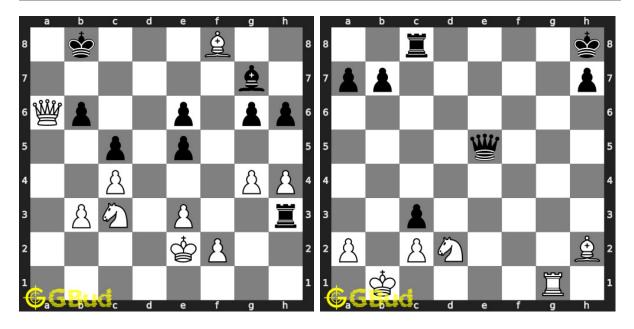

#### 169. Gain rook

Level: medium, Next Move: White Level: medium, Next Move: White Solution: https://gbud.in/g157k84

#### 170. Promote your pawn in 2 moves

Solution: https://gbud.in/g157k84

Figure 1: Solve other puzzles @ https://gbud.in/chsgppz