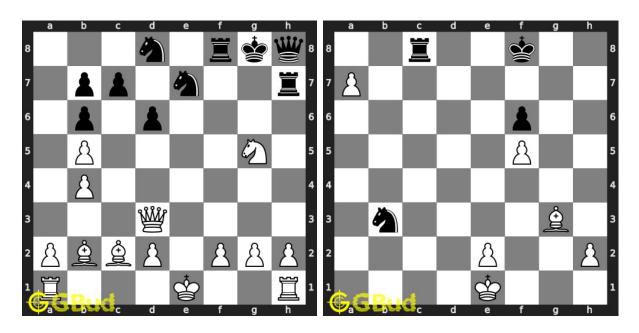

## Chess strategy puzzles 161 to 170

161. Mate in 2 moves

Level: medium, Next Move: White Solution: https://gbud.in/g157k84

162. Get a queen in two moves

Level: medium, Next Move: White Solution: https://gbud.in/g157k84

#### 163. Mate in 1 move

Level: easy, Next Move: Black Solution: https://gbud.in/g157k84

164. Mate in 1 move

Level: easy, Next Move: Black Solution: https://gbud.in/g157k84

#### 165. Mate in 1 move

Level: easy, Next Move: White Solution: https://gbud.in/g157k84

#### 166. Mate in 1 move

Level: easy, Next Move: White Solution: https://gbud.in/g157k84